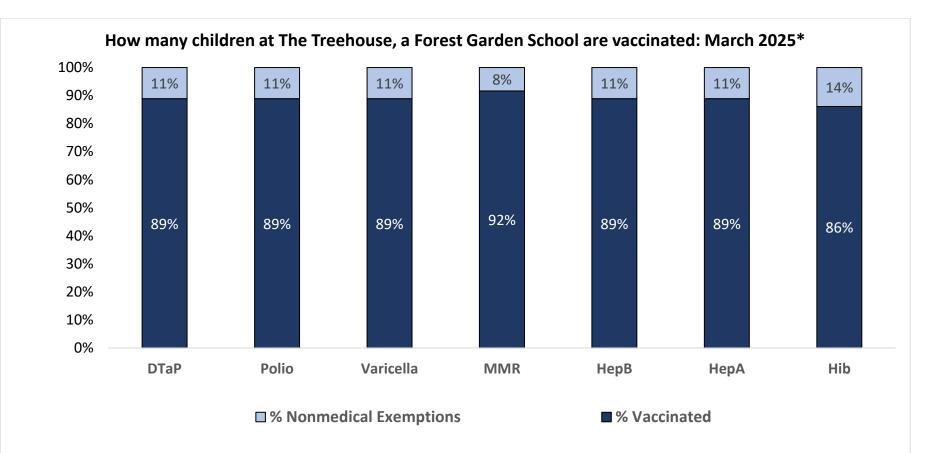

Number of children at the school\*\*: 36
Percent of children with no immunization or exemption record: 0%
Percent of children with a medical exemption for one or more vaccine(s): 0%

<sup>\*</sup> These numbers may not total 100% if some children have medical exemptions, or are incomplete or in process with immunizations but do not need an exemption because they are on schedule.